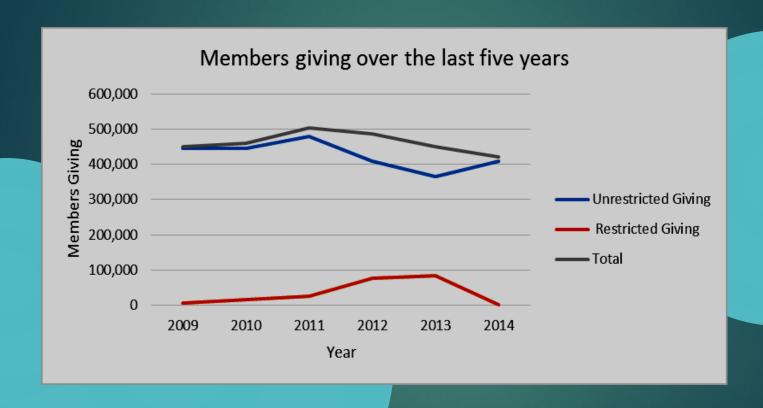

#### Warfield Church Finances

Joey Harman (Chair of Finance)

| Income<br>From      | Unrestricted | Restricted | Total |
|---------------------|--------------|------------|-------|
| Warfield<br>Members | 80%          |            | 80%   |
| Other<br>Activities | 6%           | 10%        | 16%   |
| Rental              | 4%           |            | 4%    |
| Total               | 90%          | 10%        | 100%  |