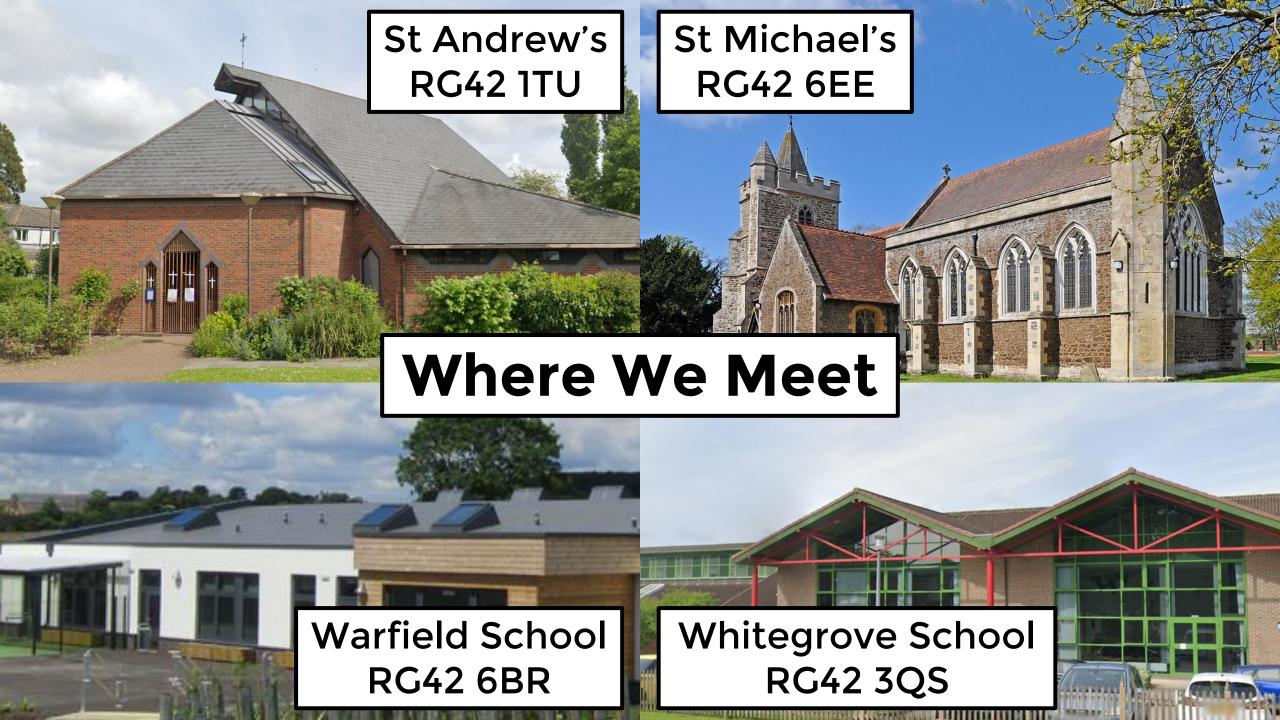

St Michael's

More details on our website under "Connect"

### Coffee, Cake, Chat & Craft

Thursdays 9:30-11:30am
All ages welcome
(including babies!)

St Andrew's Priestwood, RG42 1TU

If you have a prayer request you would like to be shared with the ePrayer group ... Or if you wish to join the ePrayer group ... please email ePrayer@warfield.org.uk ePrayer